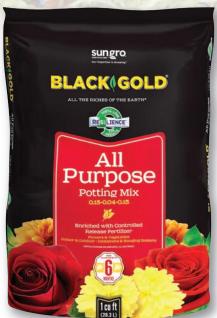

### Black Gold® All Purpose Potting Mix

- This nutrient-rich blend is great for indoor and outdoor container plantings
- Provides superior moisture retention, excellent drainage and is specially formulated with a controlled release fertilizer that feeds plants for up to six months
- Certified as a Premium Potting Mix by the Mulch and Soil Council®
- · Contains RESILIENCE®
- Earthworm Castings

#### Sizes Available:

8 QT, 16 QT, 1.0 CF, 1.5 CF, 2.0 CF. 60 CF tote size\*

**Ingredients:** Canadian Sphagnum peat moss, bark, compost, perlite or pumice or cinders, earthworm castings, and organic fertilizer. Plus RESILIENCE!